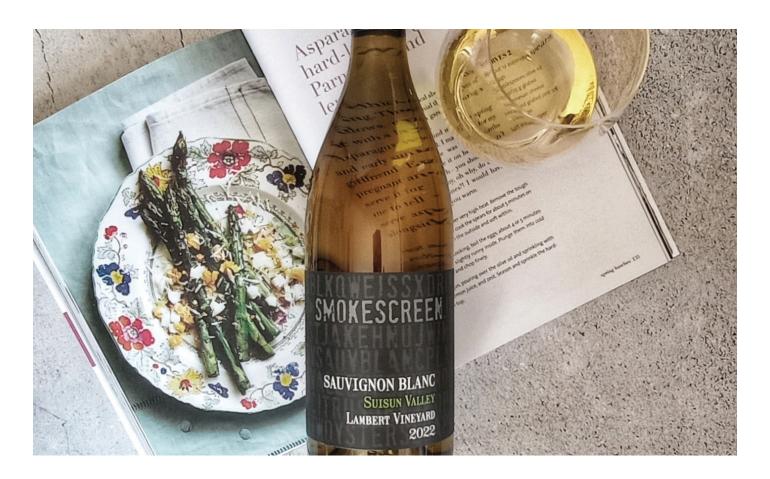

# SMOKESCREEK 2022 LAMBERT VINEYARD SUISUN VALLEY SAUVIGNON BLANC

## **VINEYARD**

We craft our Suisun Valley Sauvignon Blanc from grapes grown in the Lambert vineyard, a small, meticulously maintained family vineyard just a stone throw from the Napa/Suisun line. This location is more protected from the influence of the Pacific Ocean and offers a slightly warmer climate that brings out the tropical notes. After foot stomping the grapes upon arrival at the winery, we let it cold soak for several days before pressing and then barrel fermented the wine in neutral French barrels.

#### TASTING NOTES

On the nose there are hints of honeysuckle, lemon blossoms and a floral quality. The wine has some influence from Bordeaux by fermenting in French barrels, although totally neutral barrels, to give this release a great texture that makes it lively from the start. The palate is creamy with flavors of citrus, honeysuckle & tropical flavors finishing dry with a long lingering finish.

## WINEMAKING INFO

VARIETAL: 100% Sauvignon Blanc, Lambert Vienyard

**APPELLATION:** 100% Suisun Valley

**ALCOHOL CONTENT: 13.8%** 

BARREL DESCRIPTION: 100% Neutral French Barrels

**CELLAR POTENTIAL:** 4-6 years